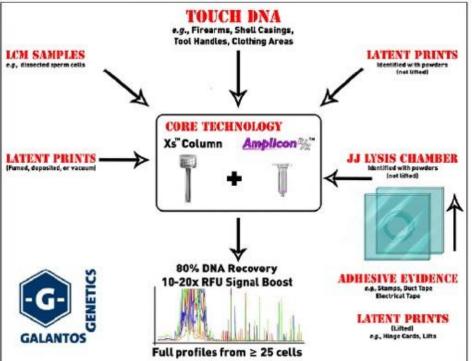

|                                                                                                                                                                                                                                                                       | ONE TOUCH                                                                                                                                                                                                                                                               |                                                                                                                                                                                                                                                                                   |                                                                                                                                                                                                                                    |
|-----------------------------------------------------------------------------------------------------------------------------------------------------------------------------------------------------------------------------------------------------------------------|-------------------------------------------------------------------------------------------------------------------------------------------------------------------------------------------------------------------------------------------------------------------------|-----------------------------------------------------------------------------------------------------------------------------------------------------------------------------------------------------------------------------------------------------------------------------------|------------------------------------------------------------------------------------------------------------------------------------------------------------------------------------------------------------------------------------|
| Evidence: handled objects,<br>tools, firearms, unfired<br>rounds, zipper pulls, IEDs,<br>anything with no evident<br>body fluid stains                                                                                                                                | Evidence: latent prints<br>identified with powders, dyes,<br>fuming (not lifted) deposition<br>or vacuum                                                                                                                                                                | Evidence: duct tape, electrical<br>tape, postage stamps, sticky<br>tape, lifts                                                                                                                                                                                                    | Evidence: dissected or isolated<br>cells from sexual assault<br>evidence - sperm or epithelial<br>cells stained with SPERM HY-<br>LITER, Zeiss PALM, Leica, MMI<br>or Aureka                                                       |
| No DNA Left Behind:<br>*Optimized collection/lysis<br>buffer<br>* Minimal losses through DNA<br>purification<br>*80% recovery vs. 80% Loss<br>(e.g. bind/wash/elute)<br>Concentrate your DNA up to<br>5X: use more DNA in your PCR<br>1-step spin column purification | DNA profiles from<br>* Latents not suitable for<br>comparison<br>*Smudges, partials, streaks OK<br>* Pick a single fingerprint to profile -<br>reduce the chance of a mixture<br>Removes inhibiting powders and<br>dyes - reduce chances of obtaining<br>mixed profiles | Defeat/ tame adhesive<br>evidence - solves a sticky<br>problem!<br>*Adhesive Taming material<br>provided<br>*Wetwop friendly<br>*Partial /incomplete latents OK<br>Simple recovery of adhesive<br>trapped evidence - <i>in situ</i> JJ<br>chamber digestion or swab<br>collection | Fulfill the promise of the LCM<br>*Find the sperm with SPERM<br>HY-LITER PI<br>*Get the DNA profile with OneTouch<br>*Obtain DNA profiles from ≥ 25 cells                                                                          |
| 7001 DNA Rescue Kit: Touch DNA<br>Kit includes:<br>- pre-PCR<br>20 Xs purification columns<br>ProK, collection/lysis buffer<br>spin baskets, collection tubes<br>full protocol<br>- post-PCR<br>AmpliconRx<br>20 columns<br>binding buffer                            | 7002 DNA Rescue Kit: Fingerprints<br>Kit includes:<br>- pre-PCR<br>20 Xs purification columns<br>ProK, collection/lysis buffer<br>spin baskets, collection tubes<br>full protocol<br>- post-PCR<br>AmpliconRx<br>20 columns<br>binding buffer                           | 7003 DNA Rescue Kit: Adhesives<br>Kit includes:<br>- pre-PCR<br>20 Xs purification columns<br>ProK, collection/lysis buffer<br>spin baskets, collection tubes<br>taming material (JJ chamber)<br>full protocol<br>- post-PCR<br>AmpliconRx<br>20 columns<br>binding buffer        | 7004 DNA Rescue Kit: LCM DNA<br>Kit includes:<br>- pre-PCR<br>20 Xs purification columns<br>ProK, DTT, lysis buffer<br>spin baskets, collection tubes<br>full protocol<br>- post-PCR<br>AmpliconRx<br>20 columns<br>binding buffer |