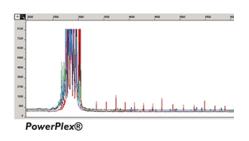

## **Procedure Highlights:**

Time: 10 minutes

SOP: 1 column 1 buffer 1 elution (no wash steps)

Results: 7-20x RFU boost

DNA profile results from a fingerprint on a glass slide

PowerPlex® is a registered trademark of Promega Corporation

Spin 3 min [Discard run through]

Formamide + LIZ/ROX [Incubate 5 min, RT °C]

Spin 2 min

**Load Elution on CE** 

Recover ~7-20x RFU

Identifiler® is a registered trademark of Life Technologies