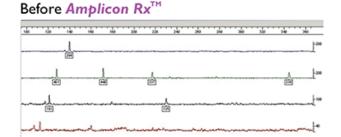

## Post-PCR Clean-up Kit:

- Boost Amplicon RFUs
- Reduce Unincorporated PCR Primers
- Elute with Formamide LIZ/ROX Ready for CE
- Recover ALL your Data

## Prescribed for:

- Low Template Reactions
- Inhibited PCR
- Touch DNA
- Anytime you Need More Signal!

## **Procedure Highlights:**

Time: 10 minutes

SOP: 1 column 1 buffer 1 elution (no wash steps)

Results: 7-20x RFU boost

DNA profile results from a fingerprint on a glass slide

PowerPlex® is a registered trademark of Promega Corporation