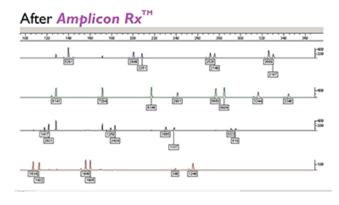

## Post-PCR Clean-up Kit:

- Boost Amplicon RFUs
- Reduce Unincorporated PCR Primers
- Elute with Formamide LIZ/ROX Ready for CE
- Recover ALL your Data

## Prescribed for:

- Low Template Reactions
- Inhibited PCR
- Touch DNA
- Anytime you Need More Signal!

## **Procedure Highlights:**

Time: 10 minutes

SOP: 1 column 1 buffer 1 elution (no wash steps)

Results: 7-20x RFU boost

DNA profile results from a fingerprint on a glass slide

PowerPlex® is a registered trademark of Promega Corporation