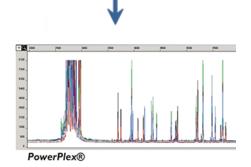

## **Procedure Highlights:**

Time: 10 minutes

SOP: 1 column 1 buffer 1 elution (no wash steps)

Results: 7-20x RFU boost

DNA profile results from a fingerprint on a glass slide

PowerPlex® is a registered trademark of Promega Corporation

Spin 3 min [Discard run through]

Formamide + LIZ/ROX [Incubate 5 min, RT °C]

Spin 2 min

**Load Elution on CE** 

Recover ~7-20x RFU

Identifiler® is a registered trademark of Life Technologies