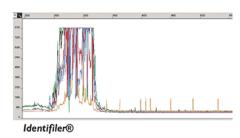

## **Procedure Highlights:**

Time: 10 minutes

SOP: 1 column 1 buffer 1 elution (no wash steps)

Results: 7-20x RFU boost

DNA profile results from a fingerprint on a glass slide

PowerPlex® is a registered trademark of Promega Corporation

Spin 3 min [Discard run through]

Formamide + LIZ/ROX [Incubate 5 min, RT °C]

Spin 2 min

**Load Elution on CE** 

Recover ~7-20x RFU

Identifiler® is a registered trademark of Life Technologies