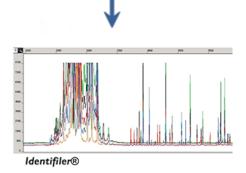

Spin 3 min [Discard run through]

Formamide + LIZ/ROX [Incubate 5 min, RT °C]

Spin 2 min

**Load Elution on CE** 

Recover ~7-20x RFU

Identifiler® is a registered trademark of Life Technologies