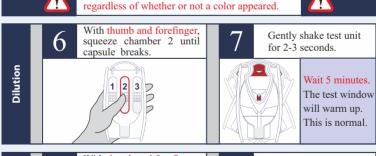

## MDMA/ METHAMPHETAMINE PRECURSORS

**Substance Test** 

Read **V** Before Use As a precaution, gloves and eye protection should be worn when handling drug substances and using test units. Do not puncture any part of unit. Do not remove probe once a capsule is broken. In the unlikely event of a spill, rinse affected area thoroughly with water. Keep out of reach of children, All results are presumptive. If necessary, further testing by a competent drug testing lab can provide additional identification.

**Disposal** After Dilution, the test kit is safe to dispose of in the trash.