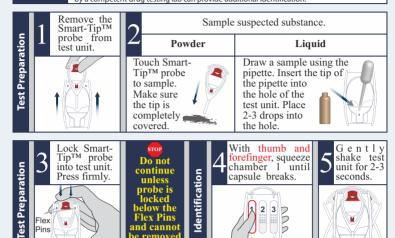

## MDMA/ METHAMPHETAMINE PRECURSORS

**Substance Test** 

Read **V** Before Use As a precaution, gloves and eye protection should be worn when handling drug substances and using test units. Do not puncture any part of unit. Do not remove probe once a capsule is broken. In the unlikely event of a spill, rinse affected area thoroughly with water. Keep out of reach of children, All results are presumptive. If necessary, further testing by a competent drug testing lab can provide additional identification.