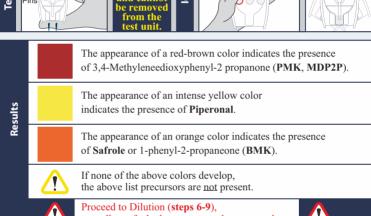

## MDMA/ METHAMPHETAMINE PRECURSORS

**Substance Test** 

Read **V** Before Use As a precaution, gloves and eye protection should be worn when handling drug substances and using test units. Do not puncture any part of unit. Do not remove probe once a capsule is broken. In the unlikely event of a spill, rinse affected area thoroughly with water. Keep out of reach of children, All results are presumptive. If necessary, further testing by a competent drug testing lab can provide additional identification.