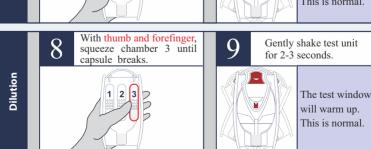

## MDMA/ METHAMPHETAMINE PRECURSORS

**Substance Test** 

Read **V** Before Use As a precaution, gloves and eye protection should be worn when handling drug substances and using test units. Do not puncture any part of unit. Do not remove probe once a capsule is broken. In the unlikely event of a spill, rinse affected area thoroughly with water. Keep out of reach of children, All results are presumptive. If necessary, further testing by a competent drug testing lab can provide additional identification.

**Disposal** After Dilution, the test kit is safe to dispose of in the trash.