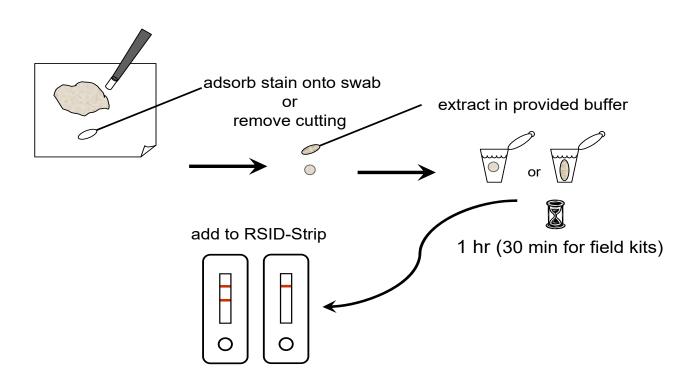

Urine

The new Rapid Stain Identification (RSID™) test for urine is designed for *fast, easy,* and reliable detection of human urine from a variety of samples :cotton swabs and a wide array of cloth materials.

Does not cross-react with human saliva, semen, blood, vaginal fluid, or menstrual blood.

#### Detect asLittle as 10 µl of Human Urine

### **Dual Polyclonal Antibodies**

Detects Tamm-Horsfall protein

No cross-reaction observed with human saliva, semen, blood, vaginal fluid, or menstrual blood

### Immuno-Chromatographic Lateral Flow Strip Test

Results in 15 minutes

Standard assay format

RSID™ Urine does not cross react with turtle, gorilla, horse, or cat. -

RSID™ Urine does detect Urine from dogs

Note RSID-Urine does not use the Universal Buffer





## RSID TEST PROCEDURE