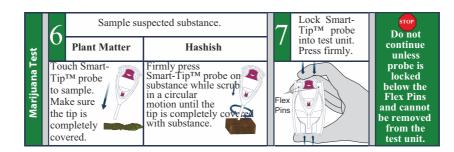

## Marijuana Test

|                              | es the presence of Marijuana or Hashish.                                                                                                                                                       |
|------------------------------|------------------------------------------------------------------------------------------------------------------------------------------------------------------------------------------------|
| and Ha<br>not any<br>testing | ue-violet or purple color develops, Marijuana<br>shish are <u>not</u> present. Regardless of whether or<br>v color developed, <u>do not continue</u> to Multi Drug<br>and proceed to Disposal. |