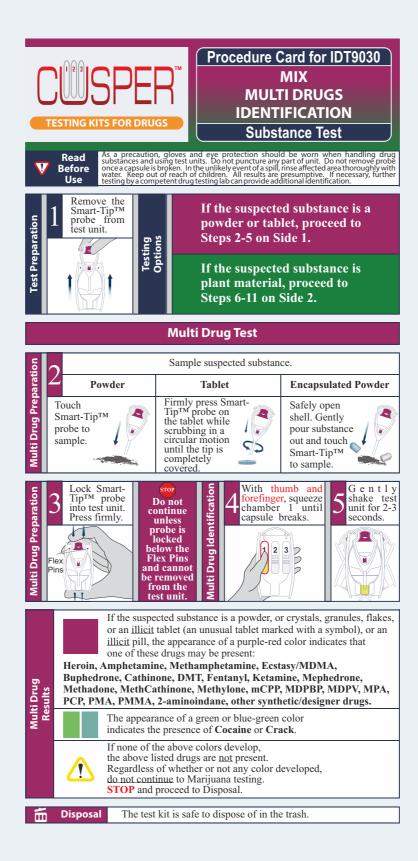

SIDE 2

## Marijuana Test







|                              | es the presence of Marijuana or Hashish.                                                                                                                                                       |
|------------------------------|------------------------------------------------------------------------------------------------------------------------------------------------------------------------------------------------|
| and Ha<br>not any<br>testing | ue-violet or purple color develops, Marijuana<br>shish are <u>not</u> present. Regardless of whether or<br>v color developed, <u>do not continue</u> to Multi Drug<br>and proceed to Disposal. |



The test kit is safe to dispose of in the trash.

Disposal

m