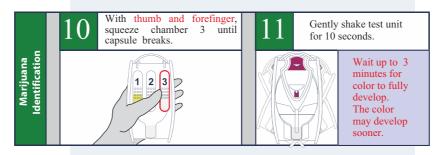

## Marijuana Test

|                              | es the presence of Marijuana or Hashish.                                                                                                                                                       |
|------------------------------|------------------------------------------------------------------------------------------------------------------------------------------------------------------------------------------------|
| and Ha<br>not any<br>testing | ue-violet or purple color develops, Marijuana<br>shish are <u>not</u> present. Regardless of whether or<br>v color developed, <u>do not continue</u> to Multi Drug<br>and proceed to Disposal. |