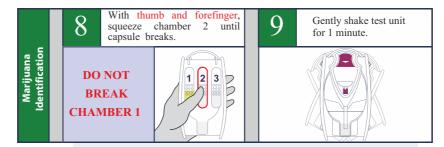

## Marijuana Test

|                              | es the presence of Marijuana or Hashish.                                                                                                                                                       |
|------------------------------|------------------------------------------------------------------------------------------------------------------------------------------------------------------------------------------------|
| and Ha<br>not any<br>testing | ue-violet or purple color develops, Marijuana<br>shish are <u>not</u> present. Regardless of whether or<br>v color developed, <u>do not continue</u> to Multi Drug<br>and proceed to Disposal. |