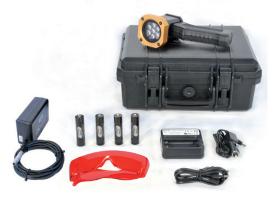

#### **OPTION 4: MB Aris SINGLE 455 (Article Number L114)**

I Blue-455nm lamp, I yellow goggles, I charging PSU, I external charger, I car charger, 2 extra batteries, I carrying case, I forensic camera filter kit