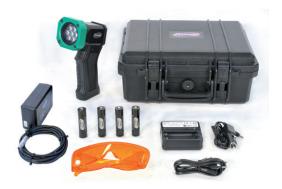

### **OPTION 2: MB Aris SINGLE 530 (Article Number LII5)**

I Green-530nm lamp, I orange goggles, I charging PSU, I external charger, I car charger, 2 extra batteries, I carrying case, I forensic camera filter kit