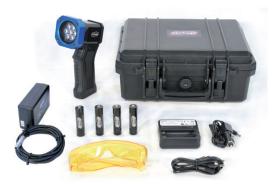

#### **OPTION 3: MB Aris SINGLE 590 (Article Number LII6)**

I Amber-590nm lamp, I red goggles, I charging PSU, I external charger, I car charger, 2 extra batteries, I carrying case, I forensic camera filter kit