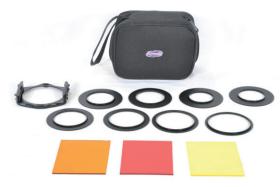

#### Included in forensic camera filter kit:

3 Filters (Red, Orange and Yellow) sized  $100 \times 84$  mm (3.9 x 3.3 inch) each, I filter frame, carrying case, 8 camera adaptors (Ø 49 mm, Ø 52 mm, Ø 55 mm, Ø 58 mm, Ø 62 mm, Ø 67 mm, Ø 72 mm, Ø 77 mm).