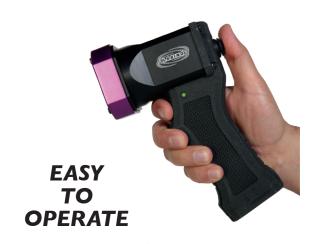

ng PSU, I external charger, I car charger, 2 extra batteries, I carrying case, I forensic camera filter kit



#### **OPTION 3: MB Aris SINGLE 590 (Article Number LII6)**

I Amber-590nm lamp, I red goggles, I charging PSU, I external charger, I car charger, 2 extra batteries, I carrying case, I forensic camera filter kit



#### **OPTION 4: MB Aris SINGLE 455 (Article Number L114)**

I Blue-455nm lamp, I yellow goggles, I charging PSU, I external charger, I car charger, 2 extra batteries, I carrying case, I forensic camera filter kit





#### Included in forensic camera filter kit:

3 Filters (Red, Orange and Yellow) sized  $100 \times 84$  mm (3.9 x 3.3 inch) each, I filter frame, carrying case, 8 camera adaptors (Ø 49 mm, Ø 52 mm, Ø 55 mm, Ø 58 mm, Ø 62 mm, Ø 67 mm, Ø 72 mm, Ø 77 mm).